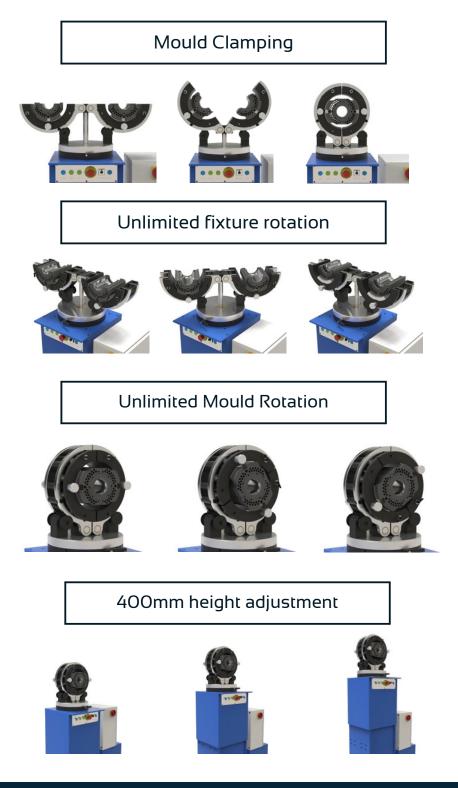

# Mould Repair Workstation Hydraulic



# Welcome to the future

**Address** Zagrebačka 100, 23 000 Zadar, Croatia



### Designed for extra heavy, large, and bulky moulds

For small to medium sized mould equipment we recommend our Manual and Pneumatic Workstation

| Multi axis mould manipulating fixture |
|---------------------------------------|
| Hydraulic lifting column              |
| Hydraulic joint face clamping         |
| Integrated hydraulic power unit       |
| Quick change mould location inserts   |
| Unobstructed mould face access        |
| Safety two hand control operation     |
| Mould waist diameter max. 180 mm      |

# Welcome to the future

**Address** Zagrebačka 100, 23 000 Zadar, Croatia



#### **Manipulation Movements**



## Welcome to the future

**Address** Zagrebačka 100, 23 000 Zadar, Croatia



# Mould Repair Workstation Hydraulic

More info available:



www.glass-systems.hr

## Welcome to the future

**Address** Zagrebačka 100, 23 000 Zadar, Croatia Find us on www.glass-systems.hr