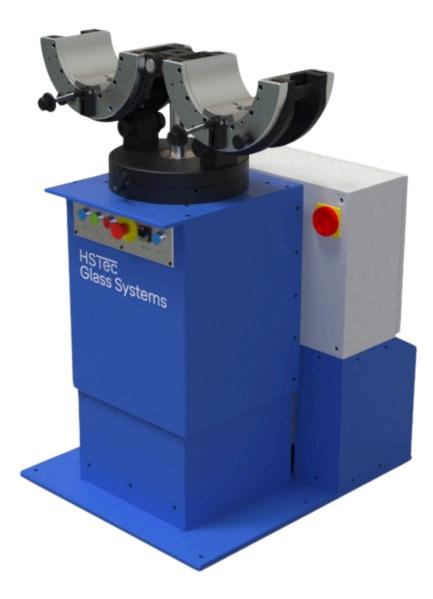

# Mould Repair Workstation Hydraulic

### Designed for extra heavy, large, and bulky moulds

For small to medium sized mould equipment we recommend our Manual and Pneumatic Workstation

| Multi axis mould manipulating fixture |
|---------------------------------------|
| Hydraulic lifting column              |
| Hydraulic joint face clamping         |
| Integrated hydraulic power unit       |
| Quick change mould location inserts   |
| Unobstructed mould face access        |
| Safety two hand control operation     |
| Mould waist diameter max. 180 mm      |