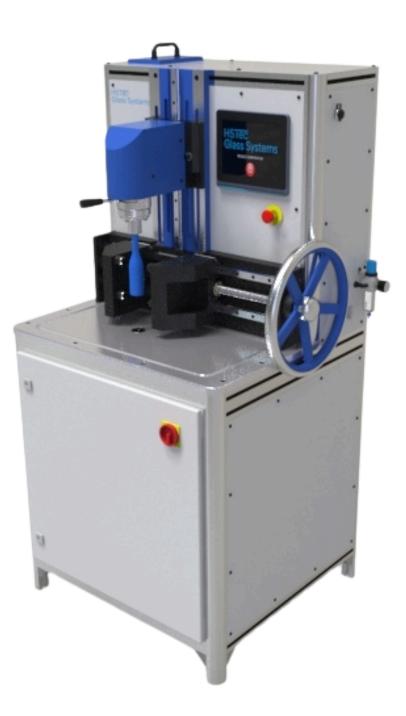

# **Mould Comparator**

#### HSTec Glass Systems

- Most Accurate and Fastest Machine in the glass container industry
- Rapid set up time
- Measurements in less than 1 minute
- Water Temperature
  Compensation
- Operator Friendly
- Simple Maintenance
- Comprehensive Training
  provided
- Comprehensive Support

| SPECIFICATIONS  |                                                                                                                                 |
|-----------------|---------------------------------------------------------------------------------------------------------------------------------|
| Electric Supply | 230V 50Hz / 110V 60Hz                                                                                                           |
| Air Supply      | Minimum 60 psi                                                                                                                  |
| Cavity          | Round or Shapes<br>Mould or Blank Cavities<br>Capacities up to 2000 ml                                                          |
| Bladders        | 14 different sizes available                                                                                                    |
| Tools Supplied  | All standard tools required to fully<br>operate the machine.<br>Starter Kit of Rubber Inflators<br>(Size 1-5, 10 pcs. per Size) |
| Machine Sizes   | (H x W x D) 188 x 93 x 83 cm                                                                                                    |
| Mould Height    | 100 - 440 mm                                                                                                                    |
| Mould Diameter  | Maximum 310 mm                                                                                                                  |