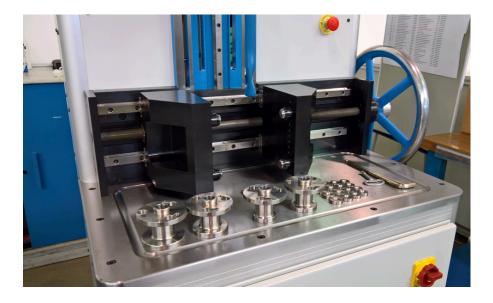

#### The Rapid Clamping Device has following features:

- Integrated Torque Limiter for controlled consistent clamping force
- Clamping force applied to the center of the mould / blank
- Self-centering vice jaws with linear guides
- Clamping height adjustment
- No additional tooling required