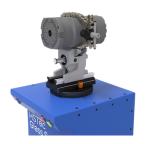

### Lifting capacity of 100 kg

### Designed for small to medium sized mould equipment

For very heavy large moulds we recommend our Hydraulic Workstation

| Manual vice opening/closing           |
|---------------------------------------|
| Multi axis mould manipulating fixture |
| Unlimited fixture rotation            |
| Electric driven lifting column        |
| 400 mm height adjustment              |
| Serrated vice jaws                    |
| Unobstructed mould face access        |

## **Clamping Variations**

Mould half clamping on hanger/lug

Complete mould clamping using chain clamp

Complete mould clamping using HSTec Glass Systems Clamping Rings for a smoother rotation