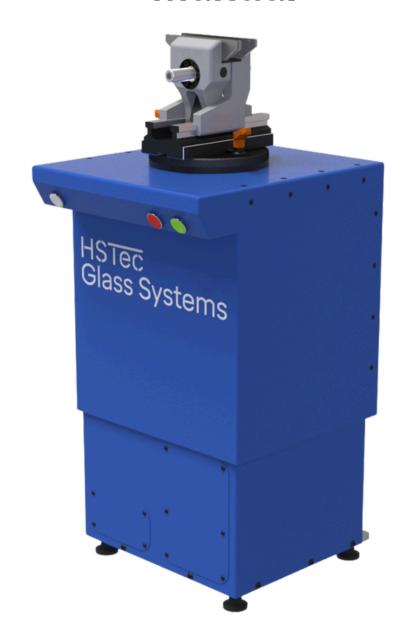

# Mould Repair Workstation Manual

### Designed for small to medium sized mould equipment

For very heavy large moulds we recommend our Hydraulic Workstation

| Manual vice opening/closing           |
|---------------------------------------|
| Multi axis mould manipulating fixture |
| Unlimited fixture rotation            |
| Electric driven lifting column        |
| 400 mm height adjustment              |
| Serrated vice jaws                    |
| Unobstructed mould face access        |