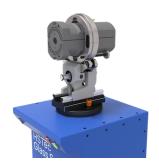

### Lifting capacity of 100 kg

### Designed for small to medium sized mould equipment

For very heavy large moulds we recommend our Hydraulic Workstation

| Manual vice opening/closing           |
|---------------------------------------|
| Multi axis mould manipulating fixture |
| Unlimited fixture rotation            |
| Electric driven lifting column        |
| 400 mm height adjustment              |
| Serrated vice jaws                    |
| Unobstructed mould face access        |

## **Clamping Variations**

Mould half clamping on hanger/lug

Complete mould clamping using chain clamp

Complete mould clamping using HSTec Glass Systems Clamping Rings for a smoother rotation