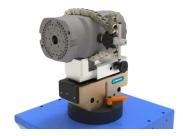

#### Designed for small to medium sized mould equipment

For very heavy large moulds we recommend our Hydraulic Workstation

| Foot actuated vice opening/closing                                                   |
|--------------------------------------------------------------------------------------|
| Pneumatic clamping vice, closing force 6,5 kN (at<br>6 bar)                          |
| Multi axis mould manipulating fixture                                                |
| Unlimited fixture rotation                                                           |
| Electric driven lifting column                                                       |
| Sliding jaw for extension of the clamping range,<br>with pin for quick repositioning |
| 300 mm height adjustment                                                             |
| Serrated vice jaws                                                                   |
| Unobstructed mould face access                                                       |