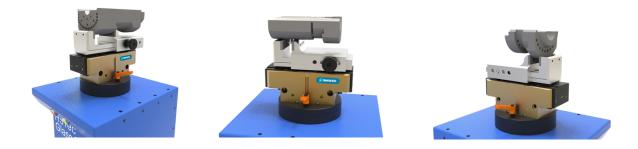

#### **Manipulation Movements**

Mould half clamping on hanger/lug

Complete mould clamping using chain clamp

Complete mould clamping using HSTec Glass Systems Clamping Rings for a smoother rotation