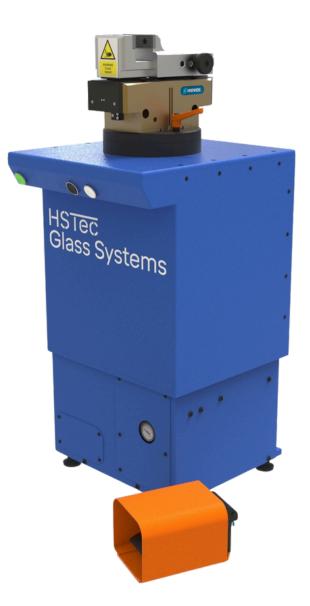

# Mould Repair Workstation Pneumatic

### Lifting capacity of 100 kg

#### Designed for small to medium sized mould equipment

For very heavy large moulds we recommend our Hydraulic Workstation

| Foot actuated vice opening/closing                                                   |
|--------------------------------------------------------------------------------------|
| Pneumatic clamping vice, closing force 6,5 kN (at<br>6 bar)                          |
| Multi axis mould manipulating fixture                                                |
| Unlimited fixture rotation                                                           |
| Electric driven lifting column                                                       |
| Sliding jaw for extension of the clamping range,<br>with pin for quick repositioning |
| 300 mm height adjustment                                                             |
| Serrated vice jaws                                                                   |
| Unobstructed mould face access                                                       |