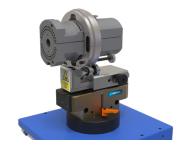

#### Designed for small to medium sized mould equipment

For very heavy large moulds we recommend our Hydraulic Workstation

| Foot actuated vice opening/closing                                                   |
|--------------------------------------------------------------------------------------|
| Pneumatic clamping vice, closing force 6,5 kN (at<br>6 bar)                          |
| Multi axis mould manipulating fixture                                                |
| Unlimited fixture rotation                                                           |
| Electric driven lifting column                                                       |
| Sliding jaw for extension of the clamping range,<br>with pin for quick repositioning |
| 300 mm height adjustment                                                             |
| Serrated vice jaws                                                                   |
| Unobstructed mould face access                                                       |